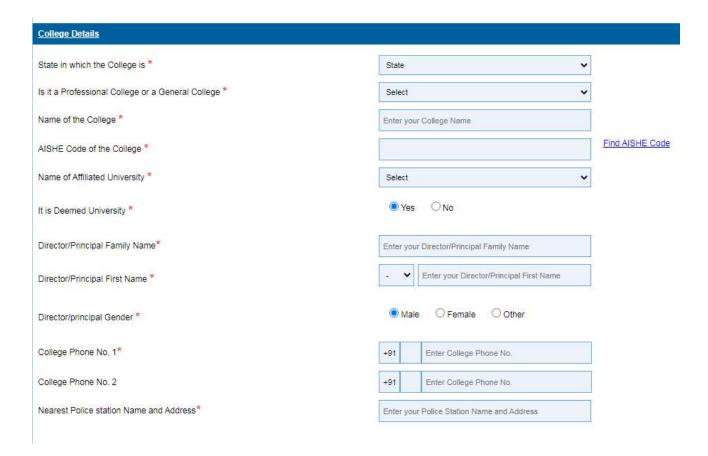

# Fill the College details here:

#### College details are as follows:

| Sr. | Question                                        | Answer                                      |
|-----|-------------------------------------------------|---------------------------------------------|
| No. |                                                 |                                             |
| 1   | State in which the college is                   | Maharashtra                                 |
| 2   | Is it a professional college or general college | Professional college                        |
| 3   | Name of the College                             | CTES College of Architecture                |
| 4   | AISHE Code of the college                       | c-55800                                     |
| 5   | Name of Affiliated University                   | Mumbai University                           |
| 6   | It is deemed university                         | No                                          |
| 7   | Director/Principal Family Name                  | Ar. Alka Tawari                             |
| 8   | Director/ Principal First Name                  | Alka                                        |
| 9   | Director/ Principal Gender                      | Female                                      |
| 10  | College Phone No.                               | 7700024676                                  |
| 11  | Nearest Police Station Name & Address           | Name: Govandi Police Station- Mumbai        |
|     |                                                 | Address: Cts No.373/5, HP Petrol Pump Lane, |
|     |                                                 | Near Raheja Acropolis-2,                    |
|     |                                                 | Off V.N. Purav Marg,                        |
|     |                                                 | Govandi (East), Mumbai- 400088.             |