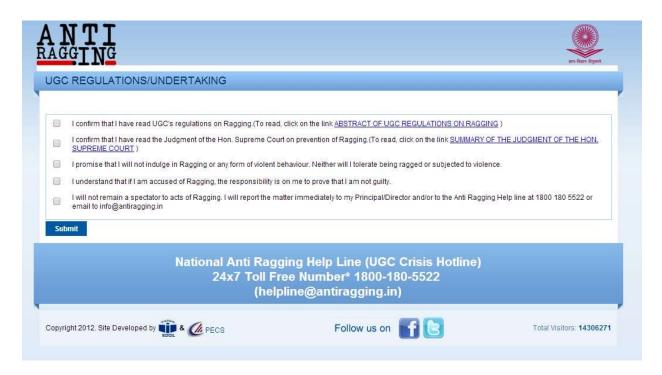

#### Fill the Course details here:

After filled all required fields, you need to click on Next button.

You need to check all the checkboxes then click on Submit Button.

Thereafter, you need to click on Submit button.