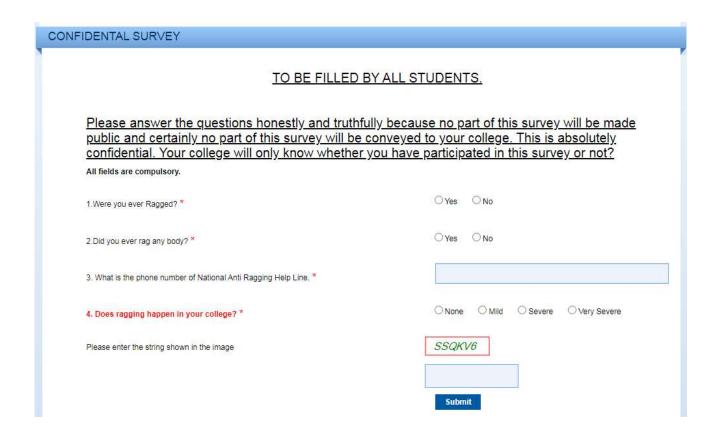

This pop-up confirms that you have on line registered successfully and you have to fill the Confidential Survey also. Click on OK button, this will redirect on Confidential Survey form.

This is Confidential Survey. Please select one option for each question.