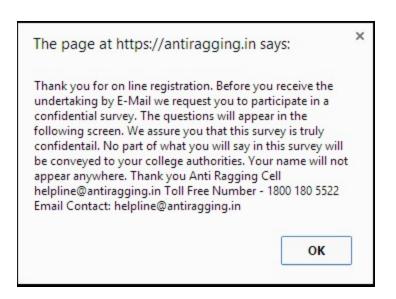

This pop-up confirms that you have on line registered successfully and you have to fill the Confidential Survey also. Click on OK button, this will redirect on Confidential Survey form.

This is Confidential Survey. Please select one option for each question.