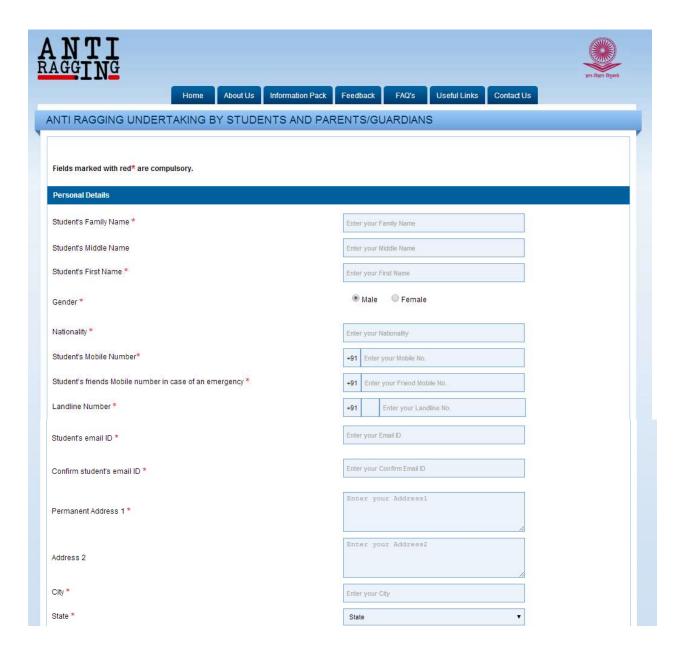

## Fill the Personal details here:

Please note your details correctly. These details will used further for duplicate Undertaking/Affidavits

(Please note that the student will not receive pdf affidavits & he/she is not required to print & sign it as used to be the case earlier).