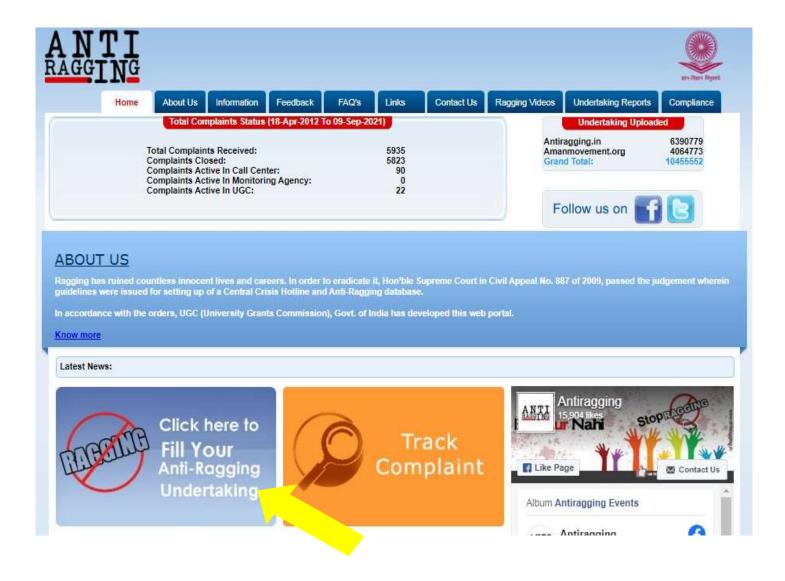

Step by Step

Guide On

How To Fill An Online Anti Ragging Undertaking on

https://antiragging.in

#### Click here to enter the form.



# Click on Next button.



## Fill the Personal details here:



## Fill the Parent or Guardian details here:



# Fill the College details here:



#### Fill the Course details here:



After filled all required fields, you need to click on Next button.

You need to check all the checkboxes then click on Submit Button.



Thereafter, you need to click on Submit button.

This pop-up confirms that you have on line registered successfully and you have to fill the Confidential Survey also. Click on OK button, this will redirect on Confidential Survey form.



This is Confidential Survey. Please select one option for each question.



This Page confirms that you have successfully submitted the form. Click Home button this will return the homepage of Anti-Ragging web portal (<a href="https://