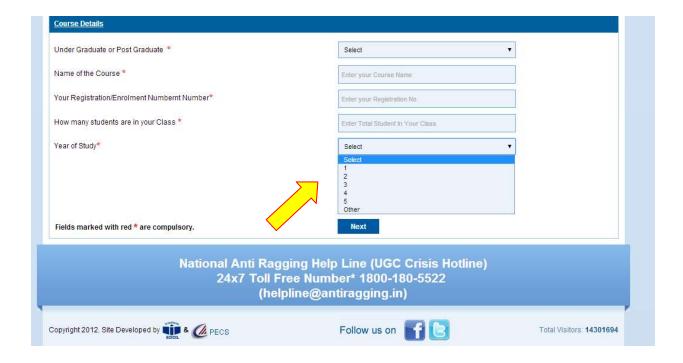

#### Fill the Course details here:

After filled all required fields, you need to click on Next button.

You need to check all the checkboxes then click on Submit Button.

Thereafter, you need to click on Submit button.