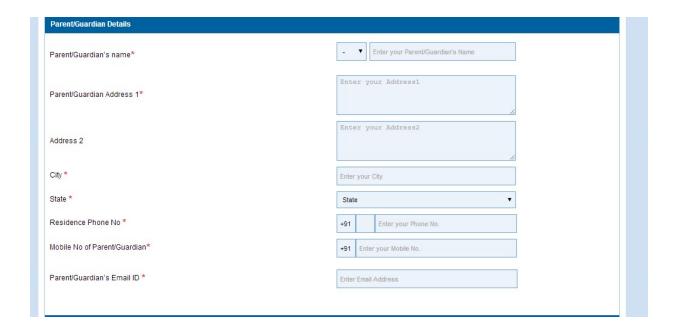

Step by Step

Guide On

How To Fill An Online Anti Ragging Undertaking on

https://antiragging.in

#### Click here to enter the form.



# Click on Next button.



## Fill the Personal details here:



## Fill the Parent or Guardian details here:



# Fill the College details here:



#### Fill the Course details here:



After filled all required fields, you need to click on Next button.

You need to check all the checkboxes then click on Submit Button.



Thereafter, you need to click on Submit button.

This pop-up confirms that you have on line registered successfully and you have to fill the Confidential Survey also. Click on OK button, this will redirect on Confidential Survey form.



This is Confidential Survey. Please select one option for each question.



This Page confirms that you have successfully submitted the form. Click Home button this will return the homepage of Anti-Ragging web portal (<a href="https://antiragging.in">https://antiragging.in</a>)



Please note your details correctly. These details will used furthe