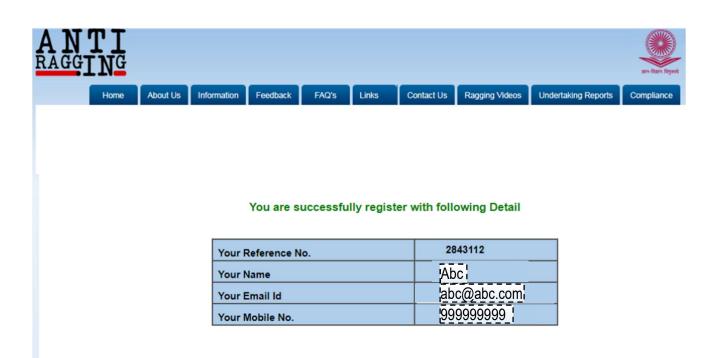

This Page confirms that you have successfully submitted the form. Click Home button this will return the homepage of Anti-Ragging web portal (<a href="https://antiragging.in">https://antiragging.in</a>)

Please note your details correctly. These details will used further for duplicate Undertaking/Affidavits

(Please note that the student will not receive pdf affidavits & he/she is not required to print & sign it as used to be the case earlier).