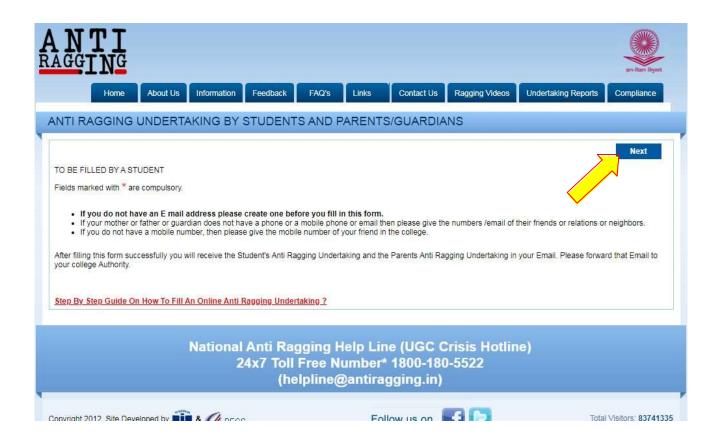

Step by Step

Guide On

How To Fill An Online Anti Ragging Undertaking on

https://antiragging.in

#### Click here to enter the form.



# Click on Next button.



## Fill the Personal details here:



## Fill the Parent or Guardian details here:



# Fill the College details here:



#### Fill the Course details here:



After filled all required fields, you need to click on Next button.

You need to check all the checkboxes then click on Submit Button.



Thereafter, you need to click on Submit button.

This pop-up confirms that you have on line registered successfully and you have to fill the Confidential Survey also. Click on OK button, this will redirect on Confidential Survey form.



This is Confidential Survey. Please select one option for each question.



This Page confirms that you have successfully submitted the form. Click Home button this will return the homepage of Anti-Ragging web portal (<a href="https://antiragging.in">https://ant